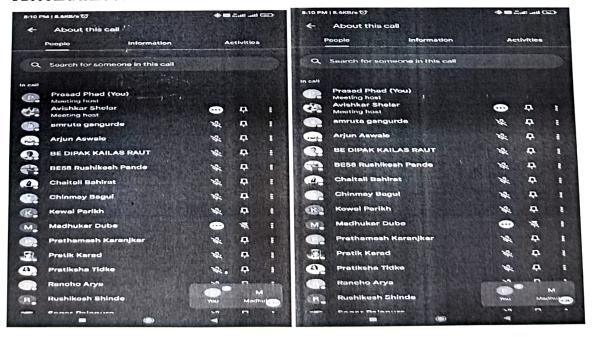

| Program was com-                                                                           |
| (for office use)                                  |                                                                                            |
|                                                   |                                                                                            |
|                                                   |                                                                                            |

List of Enl:-

- 1. Photographs of the program.
- 2. Attendance of the program.

## Guru Gobind Singh Foundation Guru Gobind Singh College of Engineering and Research Centre, Nashik Program Report

Photographs of the program.



## Attendance.